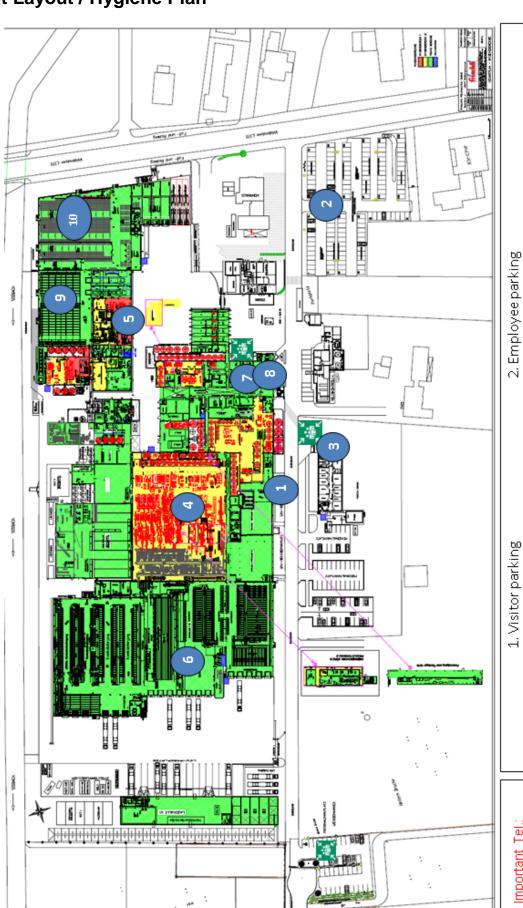

### Plant Layout / Hygiene Plan

2. Employee parking

4. Production hall

3. Reception / Administration

Emergency: 112

mportant Tel.

Reception: 117

5. Milk powder tower 1+2

7. Laboratory

6. Warehouse of finished products

8. Canteen

10. Storage of packaging and ingredients

Meeting point in case of emergency: in front of administration / in front of milk unloading hall / Warehouse parking 9. Warehouse of milkpowder